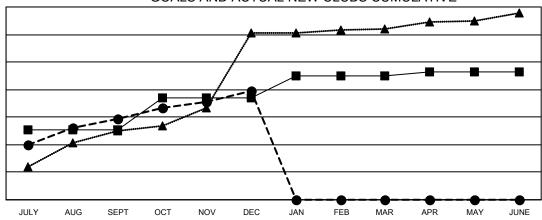

## GOALS AND ACTUAL NEW CLUBS CUMULATIVE

- CURRENT YEAR GOALS FOR NEW CLUBS

- ■ - CURRENT YEAR ACTUAL NEW CLUBS

- ▲ - LAST YEAR ACTUAL NEW CLUBS