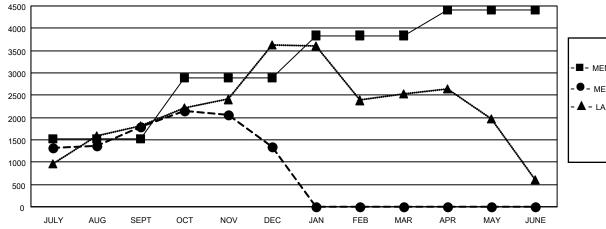

## GOALS AND ACTUAL MEMBERS CUMULATIVE

| <b>I</b> - | MEMBER | <b>GROWTH</b> | NET | GOAL |
|------------|--------|---------------|-----|------|
|            |        |               |     |      |

- MEMBER GROWTH ACTUAL

▲ - LAST YEAR MEMBERSHIP ACTUAL

| DROPPED CLUBS: 65 |       | 529 CLUBS OF 1102 ADDED 1 OR | GENDER DISTRIBUTION               |                 |
|-------------------|-------|------------------------------|-----------------------------------|-----------------|
|                   |       | MORE NEW MEMBERS             | MALE                              | 25,133 (68.62%) |
|                   |       |                              | FEMALE                            | 11,492 (31.38%) |
| DROPPED MEMBERS   |       |                              | NON BINARY                        | 0 (0.00%)       |
| DECEASED          | 69    |                              | PREFER NOT TO ANSWER              | 1 (0.00%)       |
| CLUB CANCELLED    | 903   |                              | TOTAL FAMILY UNIT MEMBERO         | 10.000          |
| OTHER             | 1,845 | CLICK HERE FOR CUMULATIVE    | TOTAL FAMILY UNIT MEMBERS         | 19,889          |
| TOTAL             | 2,817 | MEMBERSHIP DATA              | FAMILY MEMBERS PAYING HAL<br>DUES | F 12,203        |